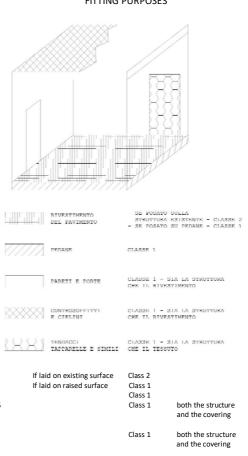

FAILURE TO COMPLY WITH THE SAFETY REGULATIONS MAY LEAD TO PROSE-CUTION.

CLASSES OF REACTION TO COMBUSTION OF MATERIALS TO BE USED FOR STAND OUT-FITTING PURPOSES

| FLOOR COVERING   | If laid on existing surface | Class 2 |                    |
|------------------|-----------------------------|---------|--------------------|
|                  | If laid on raised surface   | Class 1 |                    |
| RAISED SURFACES  |                             | Class 1 |                    |
| WALLS AND DOORS  |                             | Class 1 | both the structure |
|                  |                             |         | and the covering   |
| COUNTER CEILINGS |                             |         |                    |
| AND SKY LIGHTS   |                             | Class 1 | both the structure |
|                  |                             |         | and the covering   |
| CURTAINS,        |                             |         |                    |
| SHUTTERS ETC.    |                             | Class 1 | both the structure |